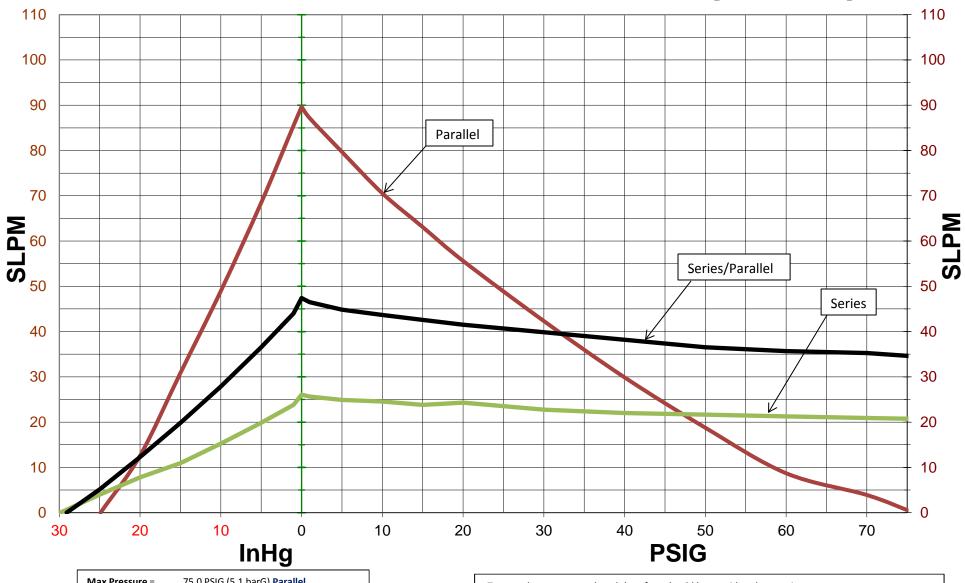

## R-Series Dia-Vac - R254 (50 Hz)

Max Pressure = 75.0 PSIG (5.1 barG) Parallel

75.0 PSIG (5.1 barG) Series

75.0 PSIG (5.1 barG) Series/Parallel

Max Vacuum = 24.9 InHg (843 mBarG) Parallel

29.8 InHg (1009 mBarG) Series

29.1 InHg (985 mBarG) Series/Parallel

Max Flow = 89.6 LPM (3.15 CFM) Parallel

26.1 LPM (0.91 CFM) Series

47.4 LPM (1.66 CFM) Series/Parallel

-Test results are averaged, and therefore should be considered approximate.